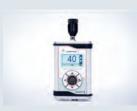

**Transmitter UT10**Ultrasonic transmitter for quick tightness testing

SONOSPOT L55 Location of leaks & partial discharges over long distances

SONAPHONE T
Utrasonic transmitter
for profesional tightness
testing