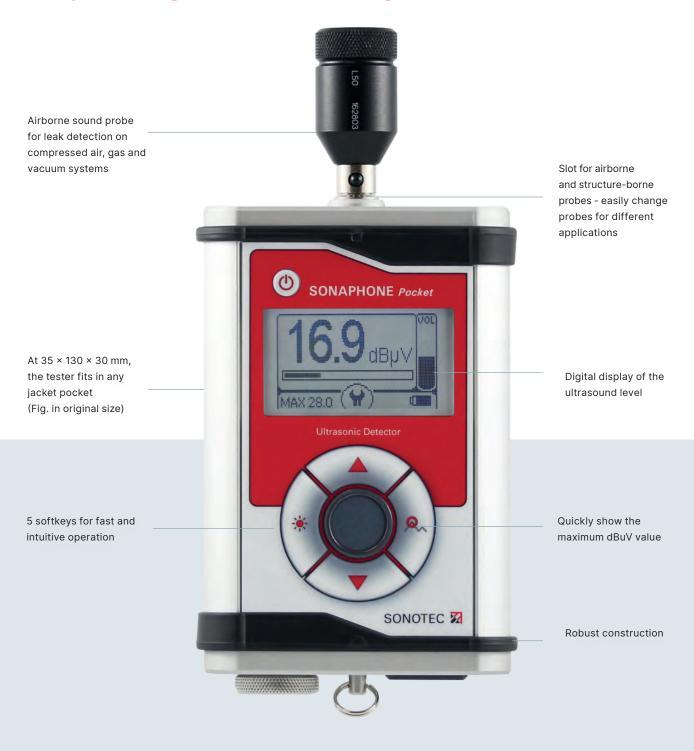

# **Compact Design - Intuitive Handling**

### **Compact Design**

With its rugged design the device is the perfect companion even in harsh environments.

#### Easy Handling

The ultrasonic signals can be identified via the headphones and the display.

## **Technical Data**

| General Data                   |                                                                                                                           |
|--------------------------------|---------------------------------------------------------------------------------------------------------------------------|
| Transmission frequency         | 40 kHz; bandwith +/- 2 kHz                                                                                                |
| Measurement resolution         | 0,05dBμV                                                                                                                  |
| Accuracy                       | +/- 0,5dBµV                                                                                                               |
| Functionality                  | Detection and conversion of ultrasonic signals<br>Indication of the sound level on the display<br>Auto power-off function |
| Display                        | Illuminated LCD                                                                                                           |
| Connections                    | For different ultrasonic probes<br>3,5 mm stereo socket                                                                   |
| Power supply                   | 2 AA batteries or rechargeable batteries                                                                                  |
| Battery life                   | Approx. 24 hours                                                                                                          |
| <b>Environment temperature</b> | -10 °C +60 °C                                                                                                             |
| Storage temperature            | -20°C +60°C                                                                                                               |
| Protection class               | Device: IP54; Probe: IP20                                                                                                 |
| Accessories                    | Probes, headphones, carrying strap, carrying case, operating instructions                                                 |