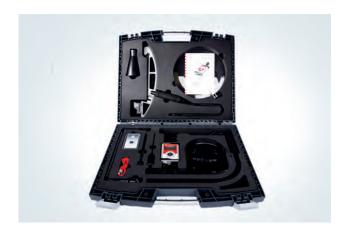

## Accessories for a wide range of applications

- → Array of airborne and structure-borne sound probes
- → Robust transport case
- → Industrial noise-isolating headphones
- → Ultrasonic transmitter
- → Directional tube with tip
- → Acoustic horn
- → Leak Tags